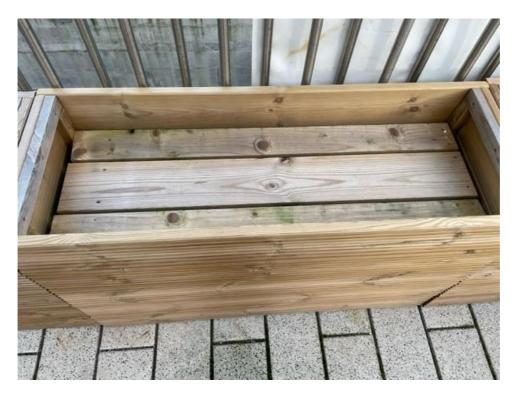

# Wooden Planters:

False shelf can be adjusted, but currently at 15cm

Width: 120cm Length: 45cm Height: 60 cm