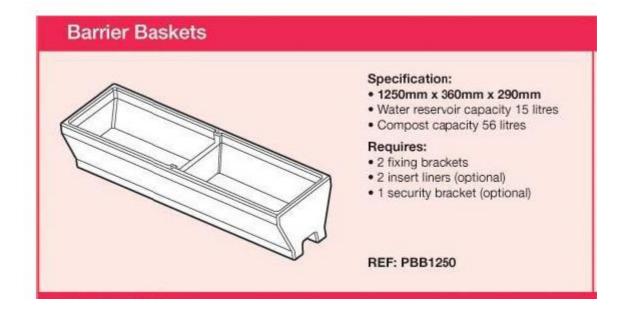

# **Railing Planters: Specification**

#### Locations Please note – these are already in situ

| Location                                  | Geo-Location N | Geo-Location E |
|-------------------------------------------|----------------|----------------|
| Terminus Road: Prezzo                     | 50.76914       | 0.27946        |
| Terminus Road: Prezzo                     | 50.76921       | 0.27966        |
| Station Parade: Royal Mail Sorting Office | 50.7697        | 0.27883        |
| Station Parade: Royal Mail Sorting Office | 50.7697        | 0.27879        |
| Gildredge Road: The Eagle                 | 50.7665        | 0.28125        |
| Gildredge Road: The Eagle                 | 50.76638       | 0.28133        |
| Gildredge Road: The Eagle                 | 50.76634       | 0.28133        |
| Gildredge Road: The Eagle                 | 50.76633       | 0.28134        |
| Gildredge Road: Co Op Funeral Care        | 50.76635       | 0.28151        |
| Cornfield Road: David Salmon              | 50.76637       | 0.28509        |
| Cornfield Road: David Salmon              | 50.76635       | 0.28506        |
| Cornfield Road: David Salmon              | 50.76634       | 0.28507        |